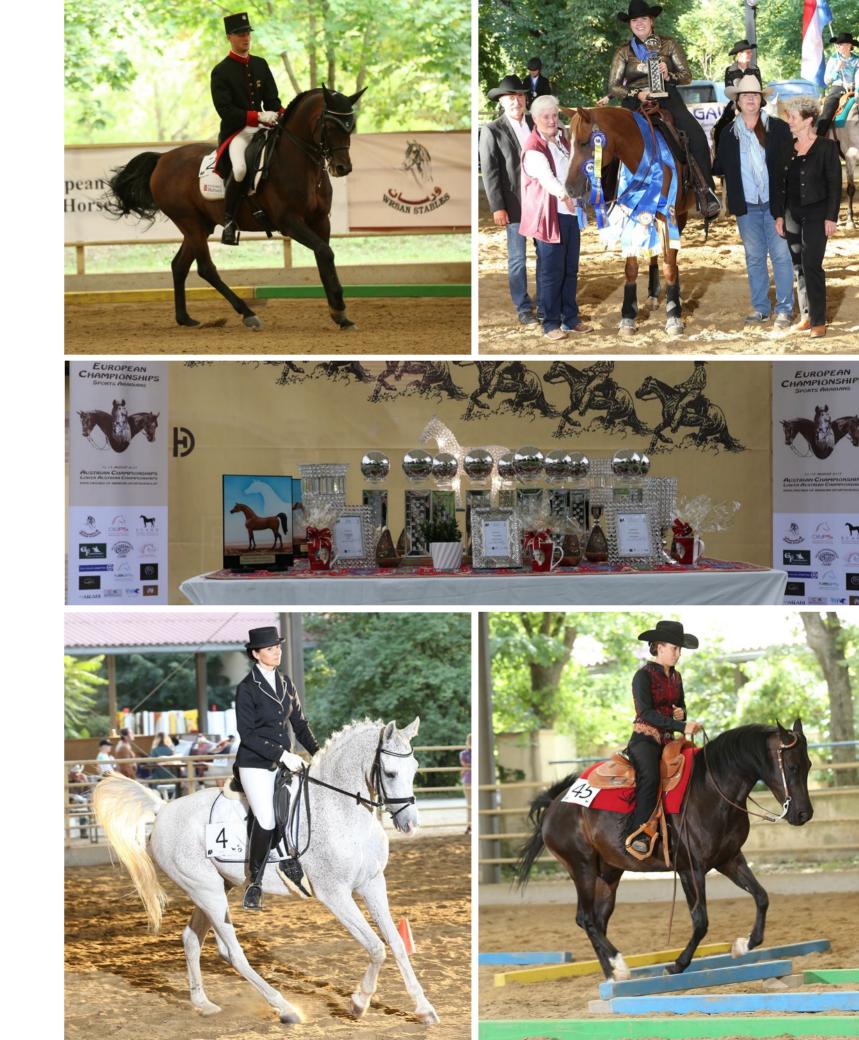

# ECAHO European Championships for all ECAHO member countries, *Sport event of the year!*

by Elisabeth Chat I photos Ch.Kellner, all rights FAS

After very successfull event last year, with after many years, also high quality of Show jumpers, this most important Sport event for Arabian horses is hosted again, with the support of many friends and sponsors, in Austria. In three different levels there will be given three different Champion Titles.

Medium difficulty = Lower Austrian Championships= High class difficulty = Austrian Championships= and for the Best of the Best = European Championships=

All this Championships are open for ALL ECAHO member countries also from outside of Europe. Several classes are offered in four days to attract all riders and even younger horses in training.