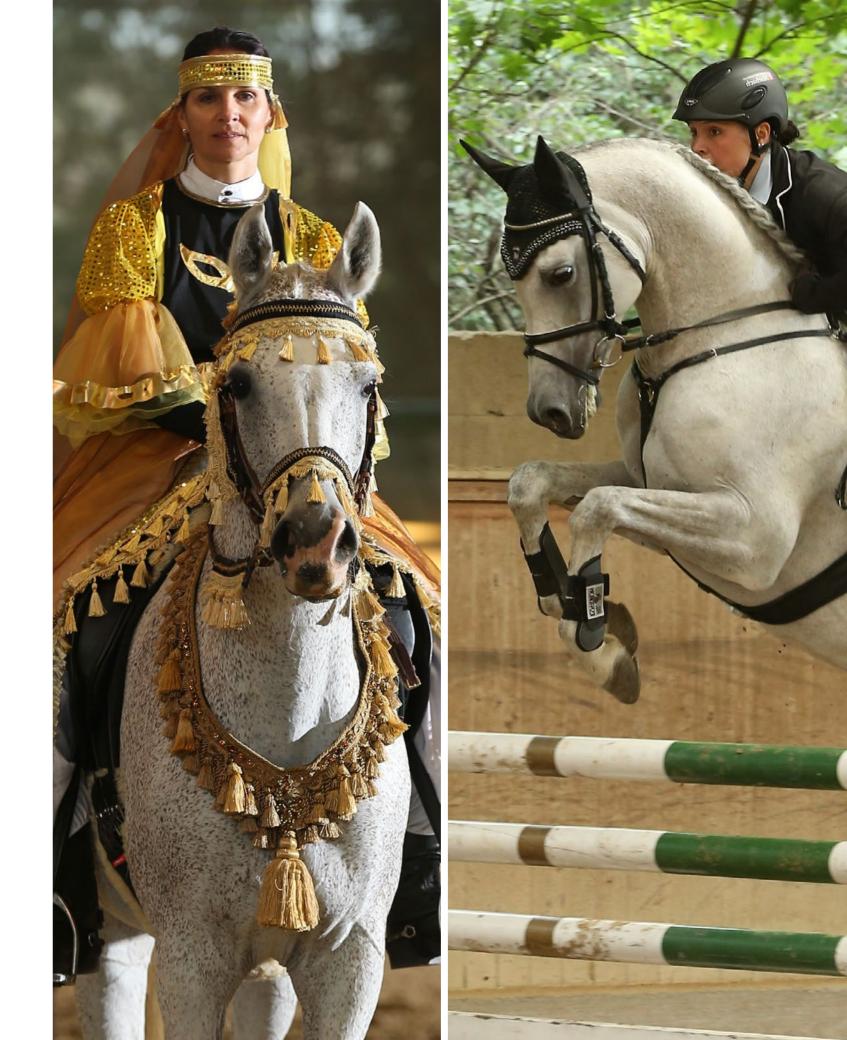

Participants from almost 10 countries can start in more than 87 classes.

Show Jumping, Dressage, Ladies Side Saddle, Classic Pleasure, Traditionale Arabian Riding – famous costumes will be shownthe complete Western palette from Reining to Trail. Not to forget the Fun classes for Charity –" Light in the World".

The level will reach from Novice –simple patterns and parcours up to the highest in Show Jumping 120cm, Prix St Georg and difficult Reining & Trail.

All patterns and preliminary time schedule are online!! 27.-29.July 2018 all classes from 8 am to the end will be daily on Lifestream.. □