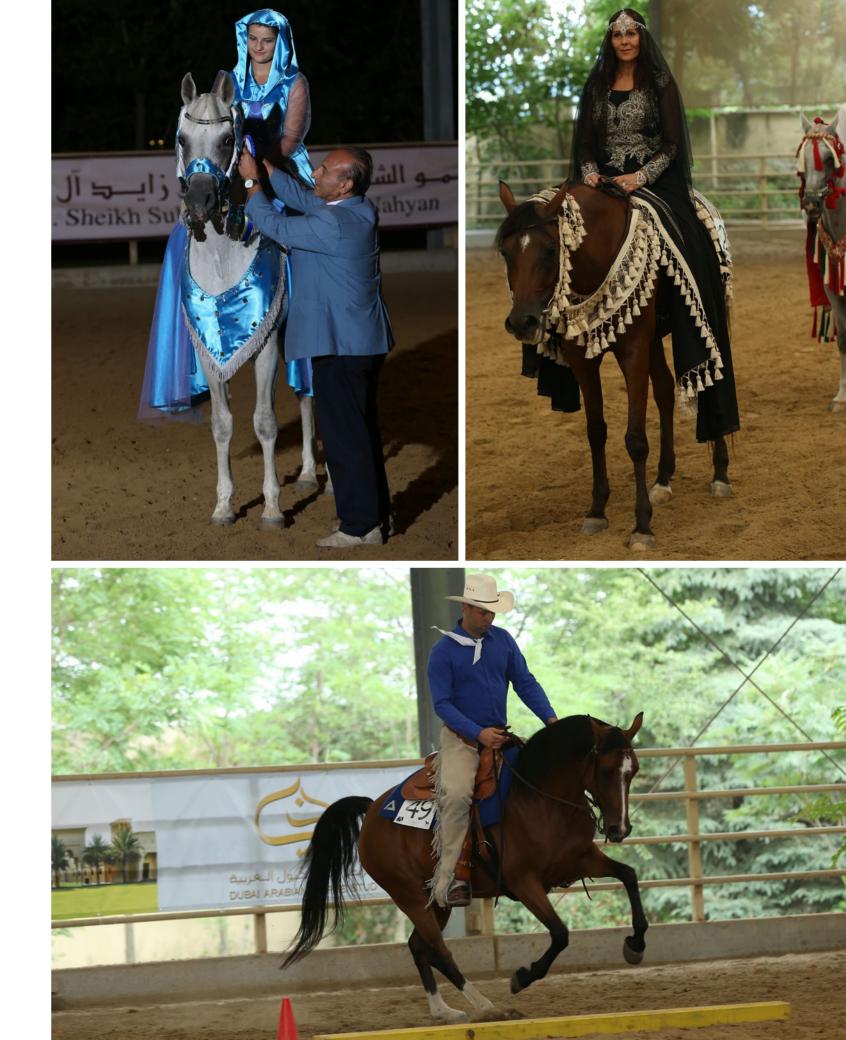

Participants from almost 10 countries can start in more than 87 classes.

Show Jumping, Dressage, Ladies Side Saddle, Classic Pleasure, Traditionale Arabian Riding – famous costumes will be shownthe complete Western palette from Reining to Trail. Not to forget the Fun classes for Charity –" Light in the World".

The level will reach from Novice –simple patterns and parcours up to the highest in Show Jumping 120cm, Prix St Georg and difficult Reining & Trail.

All patterns and preliminary time schedule are online!! 27.-29.July 2018 all classes from 8 am to the end will be daily on Lifestream.. □