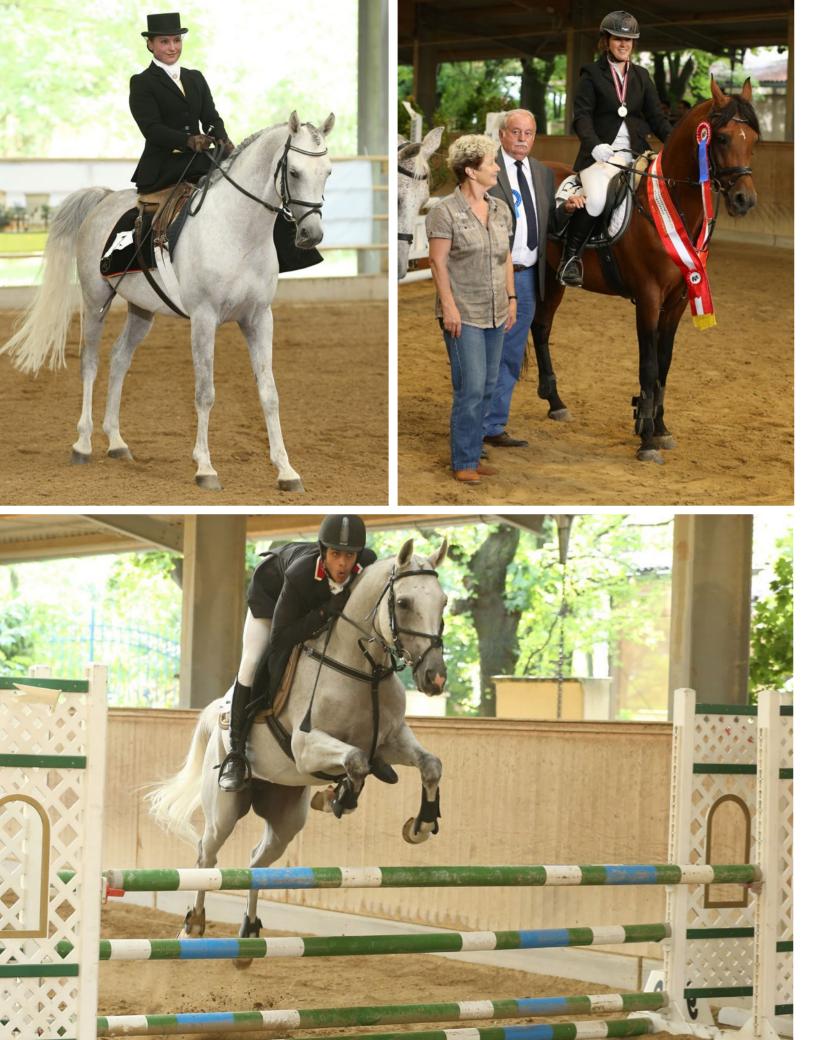

Participants from almost 10 countries can start in more than 87 classes.

Show Jumping, Dressage, Ladies Side Saddle, Classic Pleasure, Traditionale Arabian Riding – famous costumes will be shownthe complete Western palette from Reining to Trail. Not to forget the Fun classes for Charity –" Light in the World".

The level will reach from Novice –simple patterns and parcours up to the highest in Show Jumping 120cm, Prix St Georg and difficult Reining & Trail.

All patterns and preliminary time schedule are online!! 27.-29.July 2018 all classes from 8 am to the end will be daily on Lifestream.. □