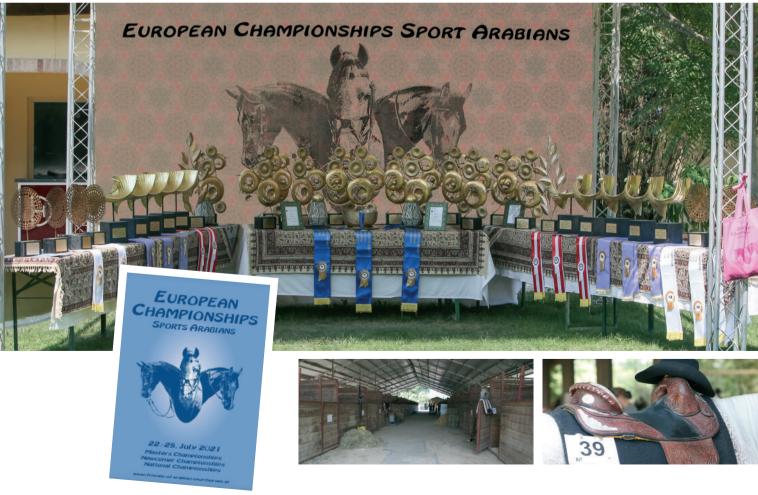

#### NATIONS PARADE

EUROPEAN CHAMPIONSHIPS SPORTS ARABIANS

22.-25. July 2021 Masters Championships Newcomer Championships National Championships

LADIES SIDE SADDLE GOLD, SILVER & BRONZE

THE YOUNGEST RIDER TWINS!! 12 YEARS OLD HELENA & ANNA NAGELMÜLLER (GER) CPILINA & QUEEN ALAYAH