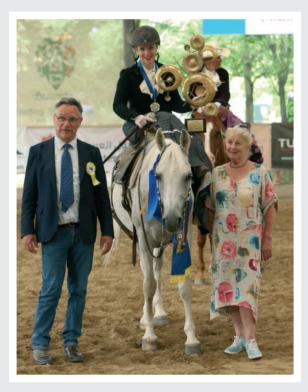

Traditional Arabian Riding, the Championship with the fantastic costumes, was ELGORIUSZ & Oliwia Kowal from POL the GOLD medalist. & BRONZE All Around classic.

The Ladies Side Saddle GOLD, one of the most elegant classes, was this year clear going to LILIAN & Sarah Gollowitzer. Very elegant ride with very good transitions, straight and ladylike shown. All 4 Champion Titles went to this two from AUT. Junior Horse Title for Western went to EYNIA & Reinhardt

PRIME VAL KOSSACK & TARA DEN HARTOG (NED) GOLD DRESSAGE

ELGORIUSZ & OLIWIA KOWAL (POL) CLASSIC JUNIOR CHAMPION GOLD TRADITIONAL ARABIAN RIDING BRONZE ALL AROUND CLASSIC

GFH ENIYA & REINHARD HOCHREITER (AUT) JUNIOR HORSE CHAMPION WESTERN