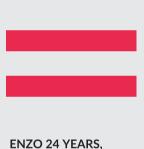

Farest way, one of the Special Trophies went again to the Danish team 1.450 km was one way to come to Austria. Mouammar & Helene Byrne take the award

Two more special trophies: Oldest horse in competition was 24!! years old ENZO with Tina Schatz, AUT, they could also

became BRONZE in Western Pleasure. Very strong class with 17 entries!!

The youngest rider are TWINS!! 12 years old Helena & Anna Nagelmüller, GER, with CPILINA & QUEEN ALAYAH. Original they are triplets. But the third one, a brother stayed at home.

# Results

| Oldest Horse   | Tina Schatz        | ENZO 1997    | AUT |
|----------------|--------------------|--------------|-----|
| Farest Horse   | Byrne Helene Jodie | Mouammar     | DEN |
| Youngest Rider | Naglmüller Helena  | Cpilina      | GER |
|                | Naglmüller Anna    | Queen Alayah | GER |