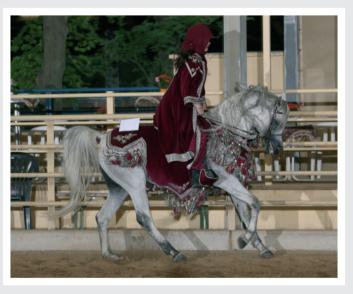

Traditional Arabian Riding, the Championship with the fantastic costumes, was ELGORIUSZ & Oliwia Kowal from POL the GOLD medalist. & BRONZE All Around classic.

The Ladies Side Saddle GOLD, one of the most elegant classes, was this year clear going to LILIAN & Sarah Gollowitzer. Very elegant ride with very good transitions, straight and ladylike shown. All 4 Champion Titles went to this two from AUT. Junior Horse Title for Western went to EYNIA & Reinhardt