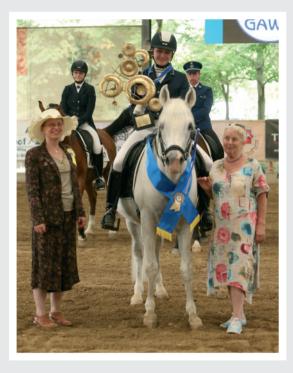

Traditional Arabian Riding, the Championship with the fantastic costumes, was ELGORIUSZ & Oliwia Kowal from POL the GOLD medalist. & BRONZE All Around classic.

The Ladies Side Saddle GOLD, one of the most elegant classes, was this year clear going to LILIAN & Sarah Gollowitzer. Very elegant ride with very good transitions, straight and ladylike shown. All 4 Champion Titles went to this two from AUT. Junior Horse Title for Western went to EYNIA & Reinhardt

PRIME VAL KOSSACK & TARA DEN HARTOG (NED) GOLD DRESSAGE

ELGORIUSZ & OLIWIA KOWAL (POL) CLASSIC JUNIOR CHAMPION GOLD TRADITIONAL ARABIAN RIDING BRONZE ALL AROUND CLASSIC

GFH ENIYA & REINHARD HOCHREITER (AUT) JUNIOR HORSE CHAMPION WESTERN