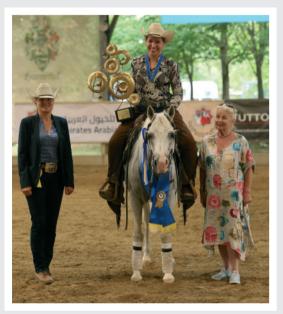

Traditional Arabian Riding, the Championship with the fantastic costumes, was ELGORIUSZ & Oliwia Kowal from POL the GOLD medalist. & BRONZE All Around classic.

The Ladies Side Saddle GOLD, one of the most elegant classes, was this year clear going to LILIAN & Sarah Gollowitzer. Very elegant ride with very good transitions, straight and ladylike shown. All 4 Champion Titles went to this two from AUT. Junior Horse Title for Western went to EYNIA & Reinhardt

PRIME VAL KOSSACK & TARA DEN HARTOG (NED) GOLD DRESSAGE

ELGORIUSZ & OLIWIA KOWAL (POL) CLASSIC JUNIOR CHAMPION GOLD TRADITIONAL ARABIAN RIDING BRONZE ALL AROUND CLASSIC

GFH ENIYA & REINHARD HOCHREITER (AUT) JUNIOR HORSE CHAMPION WESTERN