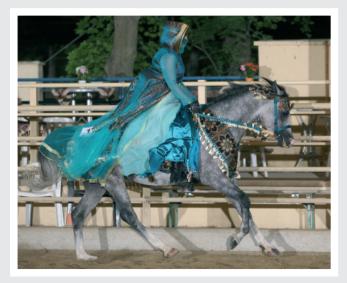

Traditional Arabian Riding, the Championship with the fantastic costumes, was ELGORIUSZ & Oliwia Kowal from POL the GOLD medalist. & BRONZE All Around classic.

The Ladies Side Saddle GOLD, one of the most elegant classes, was this year clear going to LILIAN & Sarah Gollowitzer. Very elegant ride with very good transitions, straight and ladylike shown. All 4 Champion Titles went to this two from AUT. Junior Horse Title for Western went to EYNIA & Reinhardt