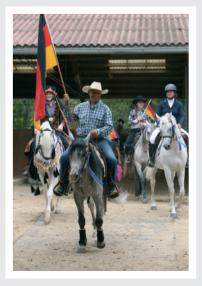

After the second year with Covid 19 restrictions it was a great risk to organize this event. Will the Riders community stay together as always? A big family! Yes they did.

BEL, DEN, GER, ITA, NED, POL, SWI & AUT

In the hosting country Austria since many years a free training twice a year by Austrian Equestrian Federation is organized. Result: Many good riders! The Super Bowl for the Best Nation (counting the 3 best riders results together) stayed in AUT.