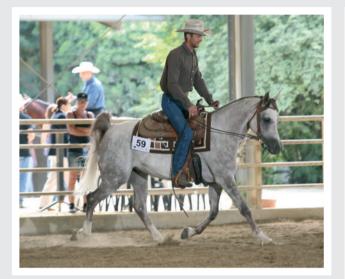

became BRONZE in Western Pleasure. Very strong class with 17 entries!!

The youngest rider are TWINS!! 12 years old Helena & Anna Nagelmüller, GER, with CPILINA & QUEEN ALAYAH. Original they are triplets. But the third one, a brother stayed at home.